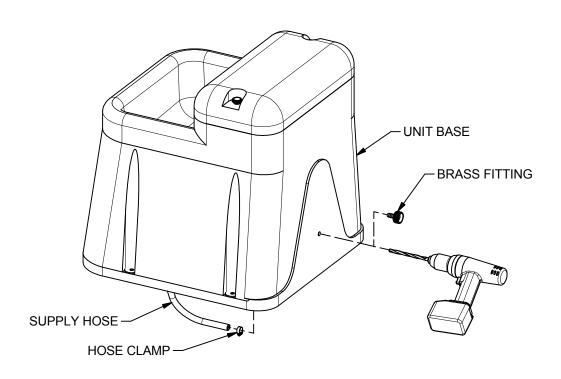

## **DIRECTIONS:**

1. DETERMINE THE BEST HOSE ACCESS LOCATION FOR YOUR APPLICATION.

NOTE: BE SURE TO PLACE GARDEN HOSE OUT OF REACH OF ANIMALS.

- 2. DRILL A HOLE IN THE PLASTIC BASE.
- 3. PLACE THE BRASS HOSE FITTING BARB THROUGH THE DRILLED HOLE.
- 3. PLACE HOSE CLAMP OVER HOSE AND PRESS HOSE ONTO BRASS BARB.
- 4. SECURE HOSE TO BARB WITH HOSE CLAMP.
- 5. ATTACH GARDEN HOSE AND CHECK FOR LEAKS.